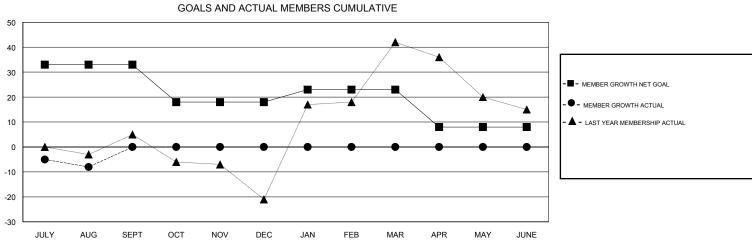

## District 9 SE

Results as of: 08/31/2017

| DROPPED CLUBS: 0  DROPPED MEMBERS |    | 9 CLUBS OF 49 ADDED 1 OR MORE<br>NEW MEMBERS | GENDER DISTRIBUTION  MALE 834 (71.47%)  FEMALE 333 (28.53%)  Women Percentage Fiscal Year Goal: 29% |     |
|-----------------------------------|----|----------------------------------------------|-----------------------------------------------------------------------------------------------------|-----|
| DECEASED                          | 2  | CLICK HERE FOR CUMULATIVE  MEMBERSHIP DATA   | TOTAL FAMILY UNIT MEMBERS                                                                           | 233 |
| CLUB CANCELLED                    | 0  |                                              |                                                                                                     | 447 |
| OTHER                             | 20 |                                              | FAMILY MEMBERS PAYING HALF DUES                                                                     | 117 |
| TOTAL                             | 22 |                                              | 1                                                                                                   |     |