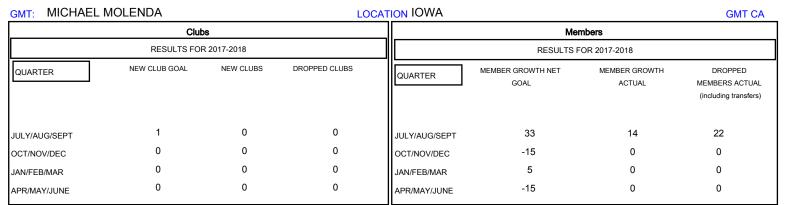

## District 9 SE

Results as of: 08/31/2017

| DROPPED CLUBS: 0  DROPPED MEMBERS |    | 9 CLUBS OF 49 ADDED 1 OR MORE<br>NEW MEMBERS | GENDER DISTRIBUTION  MALE 834 (71.47%)  FEMALE 333 (28.53%)  Women Percentage Fiscal Year Goal: 29% |     |
|-----------------------------------|----|----------------------------------------------|-----------------------------------------------------------------------------------------------------|-----|
| DECEASED                          | 2  | CLICK HERE FOR CUMULATIVE  MEMBERSHIP DATA   | TOTAL FAMILY UNIT MEMBERS                                                                           | 233 |
| CLUB CANCELLED                    | 0  |                                              |                                                                                                     | 447 |
| OTHER                             | 20 |                                              | FAMILY MEMBERS PAYING HALF DUES                                                                     | 117 |
| TOTAL                             | 22 |                                              | 1                                                                                                   |     |